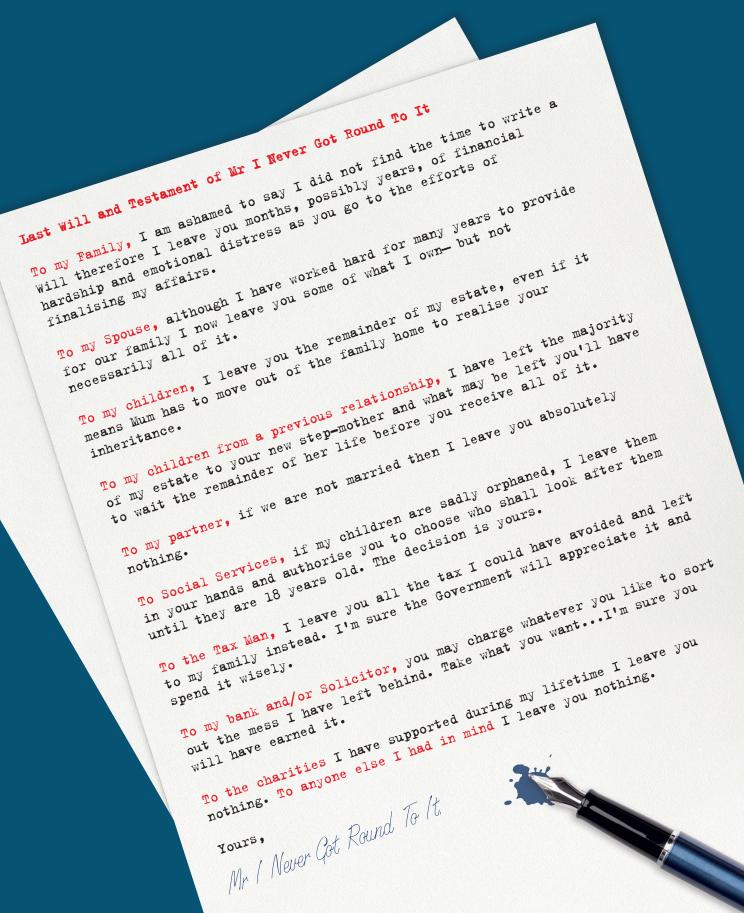

# What happens without a Will?

Although making a Will may seem like a daunting task, not leaving a Will can leave your family facing many uncertainties, as was the case for Mr I Never Got Round To It...