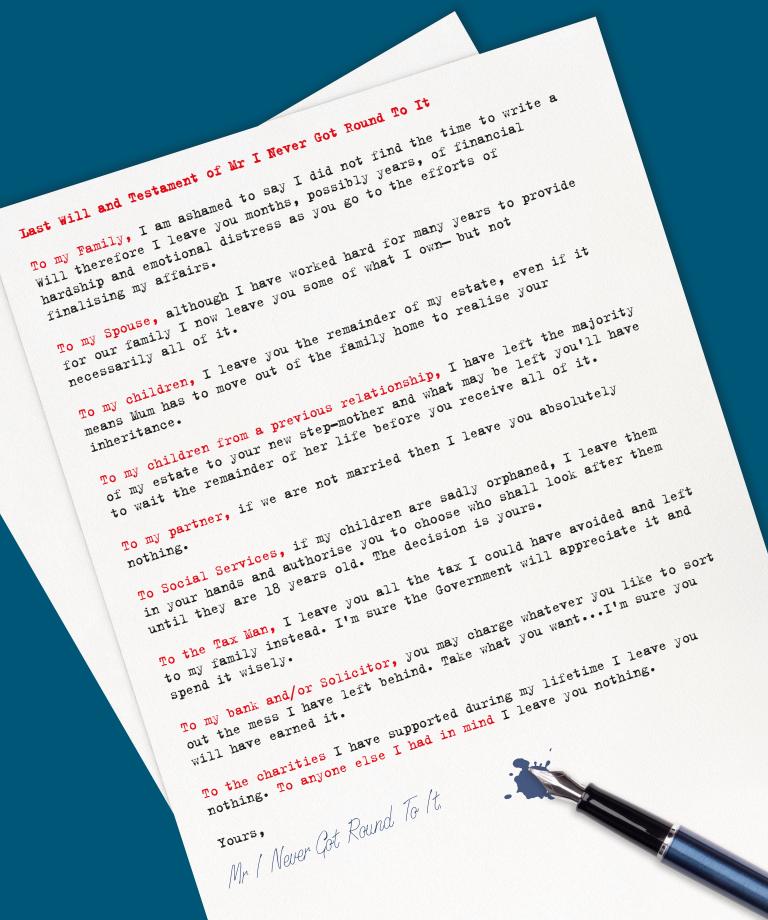

# What happens without a Will?

Although making a Will may seem like a daunting task, not leaving a Will can leave your family facing many uncertainties, as was the case for Mr I Never Got Round To It...